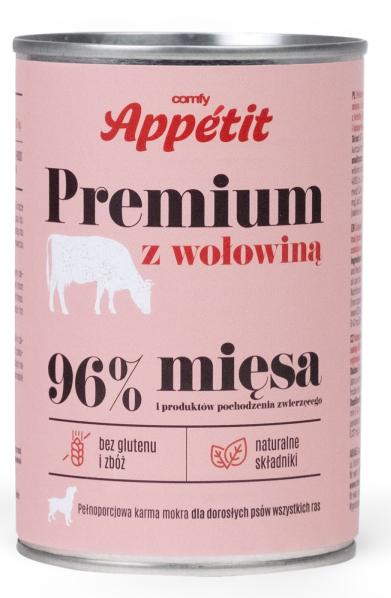

# WITH BEEF

#### **Natural recipe**

By enriching our pet food with beef, we obtained a source of easily assimilable protein, iron and numerous vitamins, including A, D and group B vitamins.

## Composition

meat and offal 96%: beef (lung, liver, heart), chicken (meat, livers and hearts), salmon, minerals, xylose

#### **Product Analysis**

crude protein – 6.8% crude oils and fats – 6.2% crude ash – 2.4% crude fibre – 0.3% moisture – 80.7%