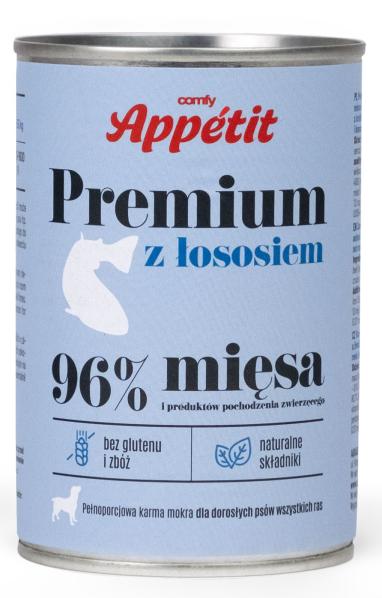

#### Energy and care in every bite

**Comfy Appetit Premium** is a complete wet food for adult dogs, meat mix formula based on natural ingredients.

The product contains 96% meat. fish and animal-based ingredients.

# WITH SALMON

### Composition

meat and offal 96%: salmon, chicken (meat, livers and hearts), beef (lungs, liver, hearts), minerals, xylose

### **Product Analysis**

crude protein – 6.8% crude oils and fats – 6.2% crude ash – 2.4% crude fibre – 0.3% moisture – 80.7%