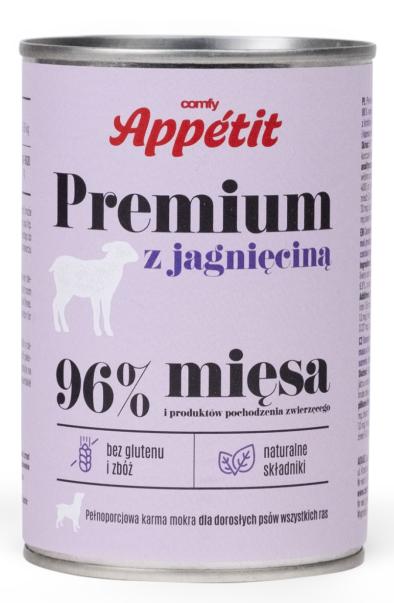

# WITH LAMB

### **Rich in proteins**

Lamb food contains easily assimilable, high-digestibility protein, an essential dietary nutrient for dog's hormone production, growth and tissue regeneration. The combination of different types of meat with offal makes the taste of the food even more appealing to your four-legged pets.

### Supports the whole body

Lamb is distinguished by its high levels of iron, copper and vitamin B12, which have beneficial effects primarily on the the immune system, the cardiovascular system and the nervous system.

### Composition

meat and offal 96%: lamb (lungs, liver, hearts), chicken (meat, livers and hearts), salmon, minerals, sugar (xylose)

### **Product Analysis**

crude protein – 6.8% crude oils and fats – 6.2% crude ash – 2.4% crude fibre – 0.3% moisture – 80.7%