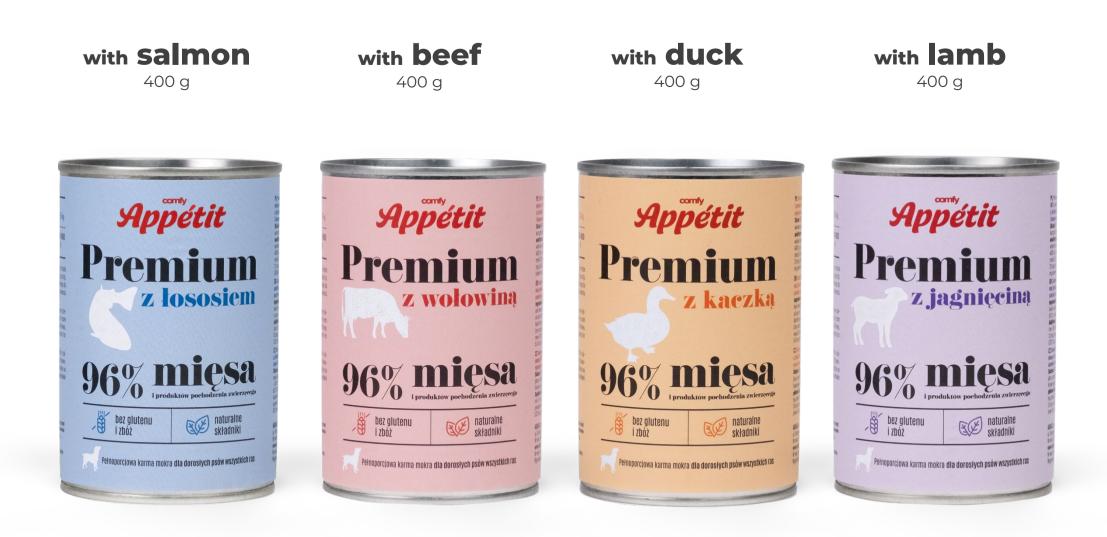

g Comfy Appetit meat pate contains no preservatives, flavour enhancers, grains or artificial colours.

This gluten-free, easily digestible product positively promotes the fitness, healthy skin and beautiful coats of dogs of all breeds.



No gluten No grains



A simple ingredients list ÷.

Natural

ingredients



No colours or artificial flavours





# High in moisture (over 80%)

The high water content makes the food even more toothsome for pets, as it supports adequate hydration, **kidney and urinary function as well**.

# **Tastiness**

The gluten-free Comfy Appetit Premium Food has been tailor-made for dogs looking for a variety of flavours in one meal.





click or scan QR code to watch the video on YouTube



**Comfy Appetit Premium Wet Food For Dogs** 

# **Available flavours**



# WITH SALMON

#### Valuable protein

Salmon is a source of protein which is essential for proper digestive, immune and cardiovascular functions, as well as maintaining high energy levels throughout the day.

# Healthy eyesight and nervous system

Fish is rich in unsaturated fatty acids (including Omega 3) which strengthen the eyesight and the nervous system.

# Healthy skin and coat

Vitamins B, A, E and D that salmon meat contains help keep the skin and coat in good condition.



# WITH SALMON



### Composition

meat and offal 96%: salmon, chicken (meat, livers and hearts), beef (lungs, liver, hearts), minerals, xylose

### **Product Analysis**

crude protein – 6.8% crude oils and fats – 6.2% crude ash – 2.4% crude fibre – 0.3% moisture – 80.7%



# WITH BEEF

#### **Natural recipe**