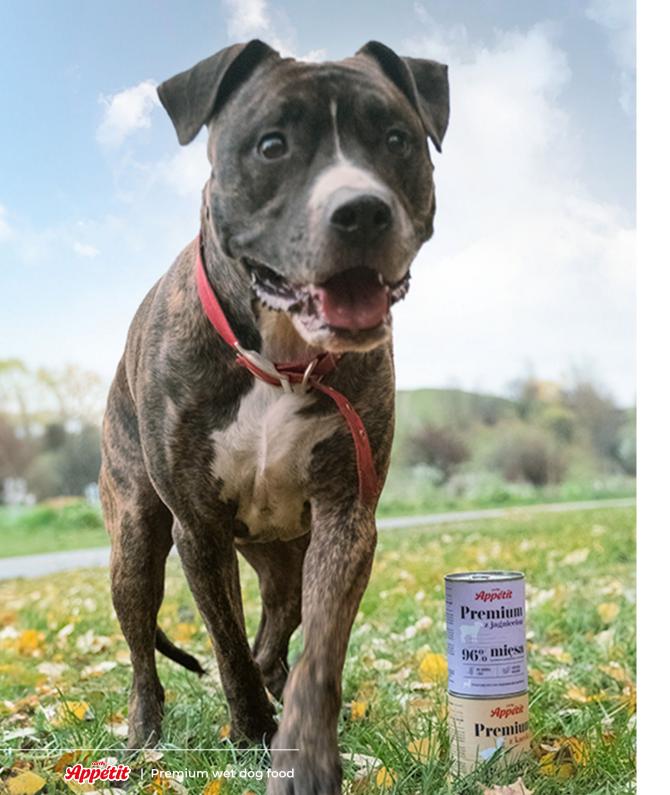

#### Energy and care in every bite

**Comfy Appetit Premium** is a complete wet food for adult dogs, meat mix formula based on natural ingredients.

The product contains 96% meat. fish and animal-based ingredients.

Appétit

Made in Europe.

Appétit Premium z lososiem 96% **mięs**a

biz plutenu naturaine skiadniki

Appétit Premium z wołowina 96% **mięs**a bez glutenu składniki składniki

Appétit Premium Premium z jagnieciną z kaczka 96% mięsa 96% **mięs**a bez glutenu 🐨 naturalne i zbóż skiradniki