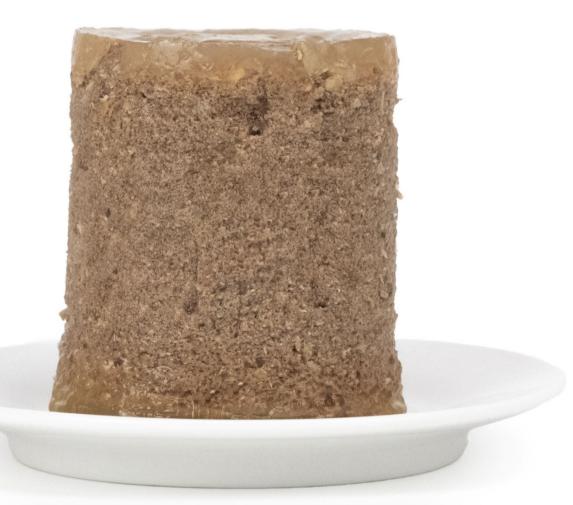

# A delicate pate for discerning palates

The aromatic and filling Comfy Appetit meat pate contains no preservatives, flavour enhancers, grains or artificial colours.

This gluten-free, easily digestible product positively promotes the fitness, healthy skin and beautiful coats of dogs of all breeds.

No gluten No grains

A simple ingredients list ÷.

Natural

ingredients

No colours or artificial flavours

# High in moisture (over 80%)

The high water content makes the food even more toothsome for pets, as it supports adequate hydration, **kidney and urinary function as well**.