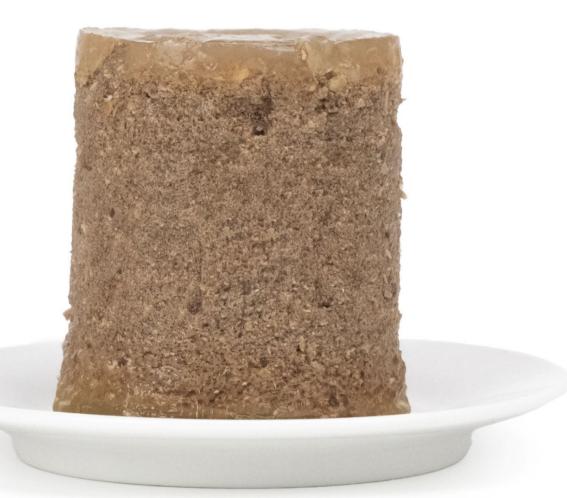

# A delicate pate for discerning palates

The aromatic and filling Comfy Appetit meat pate contains no preservatives, flavour enhancers, grains or artificial colours.

This gluten-free, easily digestible product positively promotes the fitness, healthy skin and beautiful coats of dogs of all breeds.

No gluten No grains

A simple ingredients list ÷.

Natural

ingredients

No colours or artificial flavours