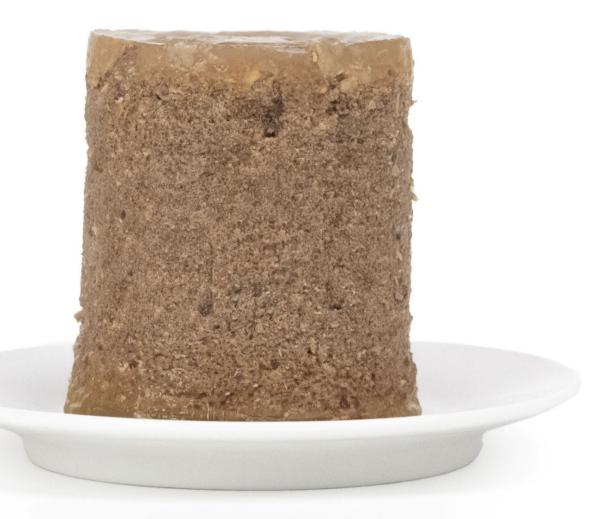

# A delicate pate for discerning palates

The aromatic and filling Comfy Appetit meat pate contains no preservatives, flavour enhancers, grains or artificial colours.

This gluten-free, easily digestible product positively promotes the fitness, healthy skin and beautiful coats of dogs of all breeds.

No gluten No grains

A simple ingredients list ÷.

Natural

ingredients

No colours or artificial flavours

# High in moisture (over 80%)

The high water content makes the food even more toothsome for pets, as it supports adequate hydration, **kidney and urinary function as well**.