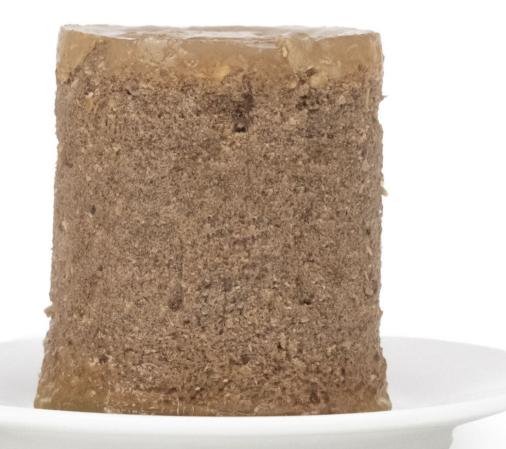

# A delicate pate for discerning palates

The aromatic and filling Comfy Appetit meat pate contains no preservatives, flavour enhancers, grains or artificial colours.

This gluten-free, easily digestible product positively promotes the fitness, healthy skin and beautiful coats of dogs of all breeds.

# High in moisture (over 80%)

The high water content makes the food even more toothsome for pets, as it supports adequate hydration, **kidney and urinary function as well**.