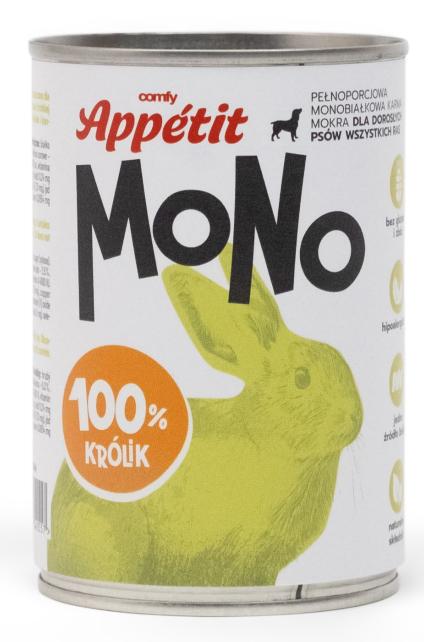

mb (meat, liver) 96%, minerals, xylose

### **Product Analysis**

crude protein – 8% crude oils and fats – 4,2% crude ash – 2,2% crude fibre – 0,3% moisture – 81,2%



# **100% RABBIT**

## **Delicate and easily digestible**

Rabbit meat is renowned for its taste and nutritional qualities, it is rich in amino acids, vitamins (especially B vitamins) and also low in cholesterol. It contains polyunsaturated fats, which have a beneficial effect on the heart function and coat condition.

## Large iron, calcium and phosphorus contents

Rabbit meat is also high in iron, calcium and phosphorus, which are essential for maintaining healthy bones and teeth, among other things.

# Non-allergenic

The proteins found in rabbit meat belong to alternative proteins, which extremely rarely are allergenic.



# **100% RABBIT**



## Composition

rabbit (meat) 96%, minerals, xylose

### **Product Analysis**

crude protein – 7,3% crude oils and fats – 5,5% crude ash – 2,5% crude fibre – 0,3% moisture – 82%



Wet food for dogs Mono Line



# Recomended daily amount

**1–5 kg** 120–350 g

10-15 kg 600-850 g

20–25 kg 1100–1200 g

**30-35 kg** 1400–1600 g





# *Appétit* About Us

# **Complete Pet Food**

We aim to thoroughly fulfil the nutritional needs of pets. We consult with a veterinarian during the process of introducing a product to the market.



# Pet food for animal health and development

- No dyes or artificial additives
- High content of meat ingredients
- Rich in vitamins and minerals



# We started our development with Comfy Appetit over 10 years ago

Our experience in developing