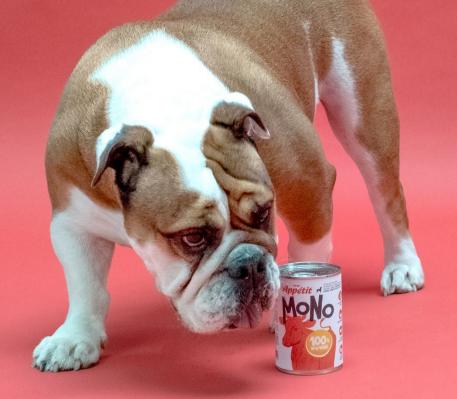

# Suitable for dogs with health problems

Comfy Appetit Food has been developed to meet the needs of dogs with food sensitivities. It will work perfectly for pets with allergies, those under testing for gastrointestinal disorders and on elimination diets. Its texture makes it ideal for dogs with difficulty chewing.

# Simple, natural recipe

The aromatic and filling Comfy Appetit meat pate contains no preservatives, flavour enhancers, cereals or artificial colours. This gluten-free, easily digestible product positively promotes the fitness, healthy skin and beautiful coats of dogs of all breeds.