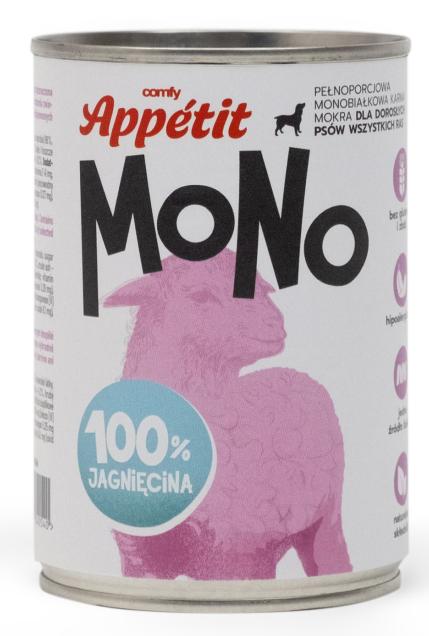

# 100% LAMB

## Composition

lamb (meat, liver) 96%, minerals, xylose

### **Product Analysis**

crude protein – 8% crude oils and fats – 4,2% crude ash – 2,2% crude fibre – 0,3% moisture – 81,2%