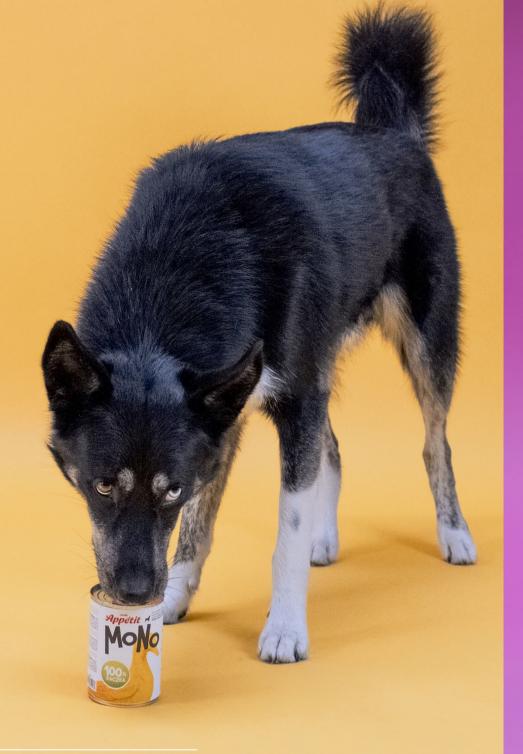

# Suitable for dogs with health problems

Comfy Appetit Food has been developed to meet the needs of dogs with food sensitivities. It will work perfectly for pets with allergies, those under testing for gastrointestinal disorders and on elimination diets. Its texture makes it ideal for dogs with difficulty chewing.

# Simple, natural recipe

The aromatic and filling Comfy Appetit meat pate contains no preservatives, flavour enhancers, cereals or artificial colours. This gluten-free, easily digestible product positively promotes the fitness, healthy skin and beautiful coats of dogs of all breeds.