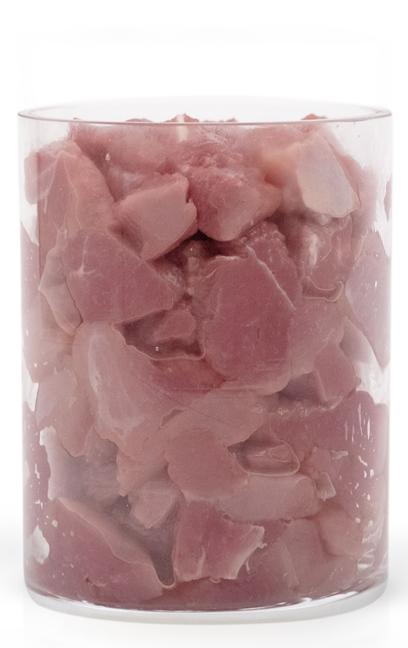

# 100% LAMB

## Easily assimilable high-digestibility protein

Lamb contains easily assimilable, high-digestibility protein, essential in a dog's diet for hormone production, and tissue growth and regeneration as well.

# High iron, copper and vitamin B<sub>12</sub> levels

These have beneficial effects mainly on the immune cardiovascular and nervous systems. A diet that is rich in liver provides your dog with adequate amounts of iron and an array of vitamins, minerals and high-quality protein as well.

# Source of unsaturated fatty acids

Their role is key to maintaining healthy skin and a shiny coat.