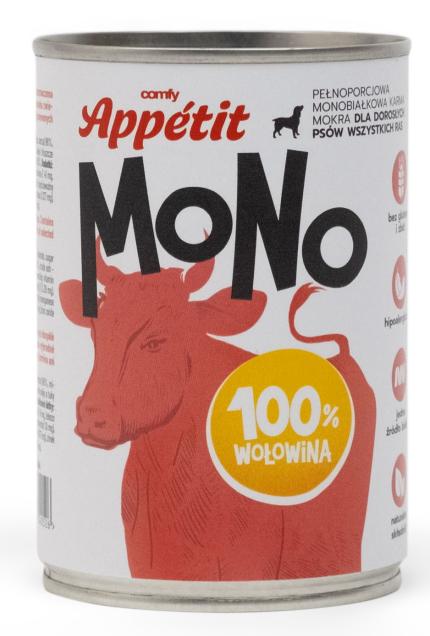

es the fitness, healthy skin and beautiful coats of dogs of all breeds.



# See our dogs in action



click or scan QR code to watch the video on YouTube



# **Available flavours**

100% beef

# 100% duck 400 g

100% lamb

# 100% rabbit 400 g



# 100% BEEF

## Valuable ingredients

Beef is an excellent source of easily assimilable protein, iron and numerous vitamins (especially A, E, D and B vitamins).

# **Energy and regeneration**

The nourishing food increases your dog's physical performance and muscle strength, as it improves metabolism.

# **Tastiness and nutritional value**

Liver is an excellent source of iron, beef lungs will provide your dog with zinc and selenium, and hearts – with micronutrients to support digestion. Offal and beef is a very appetising composition for dogs.



# **100% BEEF**



## Composition

beef (lungs, liver, hearts) 96%, minerals, xylose

### **Product Analysis**

crude protein – 9,1% crude oils and fats – 3,5% crude ash – 1,8% crude fiber – 0,3% moisture – 81,6%



# 100% DUCK

### **Abundant minerals and vitamins**

Duck single protein food is high in iron phosphorus, potassium and B vitamins, responsible for a healthy cardiovascular system and bone strength, among other things.

# **Highly digestible**

Duck is a source of the valuable protein that is also suitable for dogs with digestive problems.

# **Healthy fats**

These are essential for the smooth functioning of the nervous system and fighting inflammation.



# **100% DUCK**



## Composition

duck (meat) 96%, minerals, xylose

### **Product Analysis**

crude protein – 8,1% cru