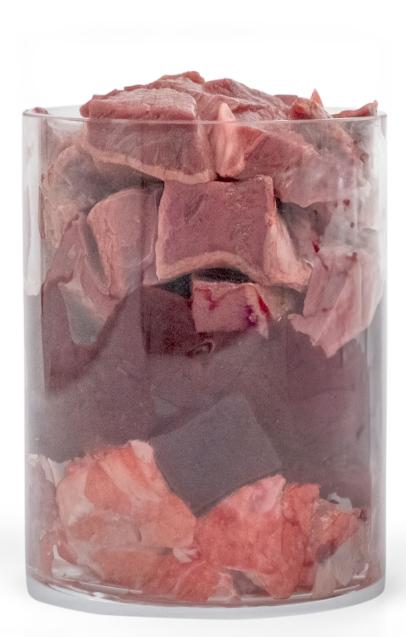

# **Tastiness and nutritional value**

Liver is an excellent source of iron, beef lungs will provide your dog with zinc and selenium, and hearts – with micronutrients to support digestion. Offal and beef is a very appetising composition for dogs.

## Composition

beef (lungs, liver, hearts) 96%, minerals, xylose