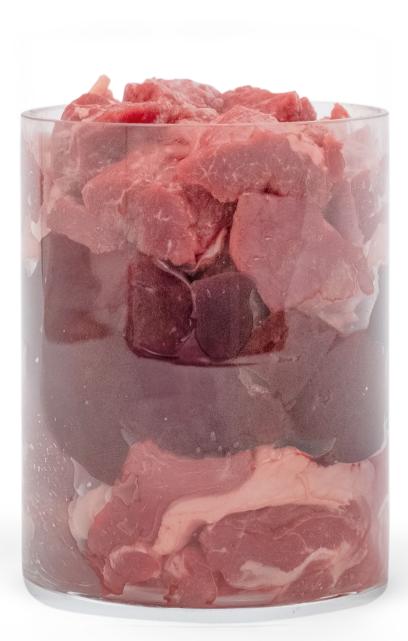

# 100% BEEF

## Valuable ingredients

Beef is an excellent source of easily assimilable protein, iron and numerous vitamins (especially A, E, D and B vitamins).

# **Energy and regeneration**

The nourishing food increases your dog's physical performance and muscle strength, as it improves metabolism.

# **Tastiness and nutritional value**

Liver is an excellent source of iron, beef lungs will provide your dog with zinc and selenium, and hearts – with micronutrients to support digestion. Offal and beef is a very appetising composition for dogs.

# **100% BEEF**