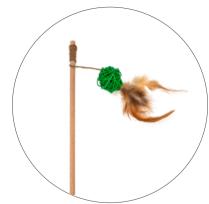

Versatile fishing rod type cat toys. They are handmade. They are made of a 50 cm / 19.7 in long wooden stick and elements attractive to cats – feathers, bells, beads and recycled natural corks. They have a jute cord that allows you to play interactively with your pet and stimulate its hunting instinct. They come in a choice of 6 options.

safe for animals

rolling

sustainable production

handmade

wooden stick

sustainable production

### SURPRISE BALL ECO BELL

Dark olive, yellow Index: 129733

# SURPRISE BALL ECO CATNIP

Dark olive, green Index: 129734

+ RIBBON

Shades of beige and brown Index: 129736

50 CM

GAIA HANDMADE RATTAN BALL, **BEADS** + FEATHERS

Colour Mix Index: 129737

50 CM