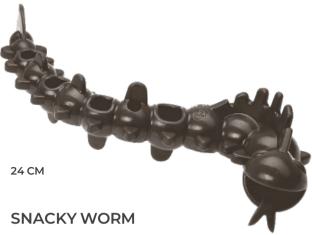

*TOOTHER 6 EL BUTTERFLY**

Index: 129746



# **TOOTHER** 4 EL

Index: 129744





# Olive Eco

# 100% recycled 100% fun

Line of 6 dog toys of various shapes and features. Made from food-grade TPE plastic. The raw material is 100% recycled. The products are safe for pets and versatile – suitable for dogs of different sizes and preferences. High flexibility and ability to float on water are two of the main features of Olive Eco toys. Their colours all fall within shades of green.



recycled material



safe for animals



versatile



floating



# **Olive Eco**

# **Ecomfy Toys**



# **DENTAL RING**

massages gums and cleans teeth, great for playing fetch; has space for a few treats

Index: 129664

13 CM



15 CM

# **SNACKY CANDY**

massages gums, has space for a treat

Index: 129663



space for a few treats

Index: 129667



8.5 CM

# **SNACKY BALL**

space for more treats, can be used to slow down eating

Index: 129666



massages gums, has space for a treat

Index: 129668



for pulling play together

Index: 129665

# Meaty Mix Eco 100% recycled 100% fun Line of 8 dog toys of various shapes and features. Made from **food-grade TPE plastic.** The raw material is 100% recycled. The products are safe for petsand versatile – suitable for dogs of different sizes and preferences. High flexibility and ability to float on water are two of the main 100% safe for animals materials Toys

floating

versatile

# **Meaty Mix Eco**

# **Ecomfy Toys**

# SUPER FLY DISC

perfect for outdoor play



# **DENTAL BONE**

massages gums and cleans teeth

Index: 129649 / 129650 / 129651

1