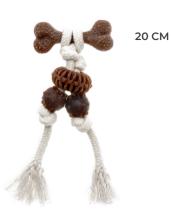

# **SNACKY BALL**

space for more treats, can be used to slow down eating

Index: 129666

massages gums, has space for a treat

Index: 129668

for pulling play together

Index: 129665