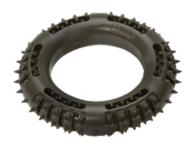

sages gums and cleans teeth

Index: 129687 / 129689 / 129690



16.5 / 12.5 / 8.5 CM

# **NATURAL** STICK

ideal for chewing



# **TOOTHER** 6 EL

Index: 129742



# **TOOTHER 4 EL BONE**

Index: 129743



# **TOOTHER 6 EL BUTTERFLY**

Index: 129746



# **TOOTHER** 4 EL

Index: 129744





# Olive Eco

# 100% recycled 100% fun

Line of 6 dog toys of various shapes and features. Made from food-grade TPE plastic. The raw material is 100% recycled. The products are safe for pets and versatile – suitable for dogs of different sizes and preferences. High flexibility and ability to float on water are two of the main features of Olive Eco toys. Their colours all fall within shades of green.



recycled material



safe for animals



versatile



floating



# **Olive Eco**

# **Ecomfy Toys**



# **DENTAL RING**

massages gums and cleans teeth, great for playing fetch; has space for a few treats

Index: 129664

13 CM



15 CM

# **SNACKY CANDY**

massages gums, has space for a treat

Index: 129663



space for a few treats

Index: 129667



8.5 CM

# **SNACKY BALL**

space for more treats, can be used to slow down eating

Index: 129666



massages gums, has space for a treat

Index: 129668



for pulling play together

Index: 129665

# Meaty Mix Eco 100% recycled 100% fun Line of 8 dog toys of various shapes and features. Made from **food-grade TPE plastic.** The raw material is 100% recycled. The products are safe for petsand versatile – suitable for dogs of different sizes and preferences. High flexibility and ability to float on water are two of the main 100% safe for animal