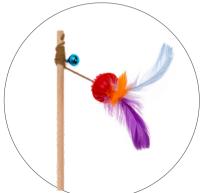

Versatile fishing rod type cat toys. They are handmade. They are made of a 50 cm / 19.7 in long wooden stick and elements attractive to cats – feathers, bells, beads and recycled natural corks. They have a jute cord that allows you to play interactively with your pet and stimulate its hunting instinct. They come in a choice of 6 options.

GAIA **HANDMADE** PLASTIC BALL. **FEATHERS** 

+ BELL

Colour Mix Index: 129738

50 CM

GAIA **HANDMADE FEATHERS** + BELL

Colour Mix Index: 129739

50 CM

GAIA **HANDMADE RATTAN BALL** + FEATHERS