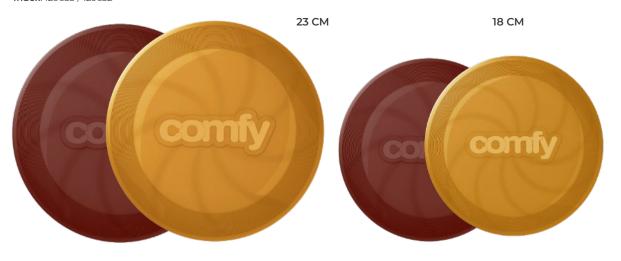

CM



15 CM

# **SNACKY CANDY**

massages gums, has space for a treat

Index: 129663



space for a few treats

Index: 129667



8.5 CM

# **SNACKY BALL**

space for more treats, can be used to slow down eating

Index: 129666



massages gums, has space for a treat

Index: 129668



for pulling play together

Index: 129665

# Meaty Mix Eco 100% recycled 100% fun Line of 8 dog toys of various shapes and features. Made from **food-grade TPE plastic.** The raw material is 100% recycled. The products are safe for petsand versatile – suitable for dogs of different sizes and preferences. High flexibility and ability to float on water are two of the main 100% safe for animals materials Toys

floating

versatile

# **Meaty Mix Eco**

# **Ecomfy Toys**

# SUPER FLY DISC

perfect for outdoor play



# **DENTAL BONE**

massages gums and cleans teeth

Index: 129649 / 129650 / 129651

16.5 / 12.5 / 8.5 CM



# **DENTAL STICK**

massages gums, has space for a treat

Index: 129654



# **SNACKY RUGBY**

has space for more treats

Index: 129656

8 CM



# **SNACKY CANDY**

massages gums, has space for a treat

Index: 129657

15 CM





Surprise Ball Eco

Openwork ball toy for cats with a small ball inside. Its flexible exterior is made from 100% recycled, food-grade TPE raw materials. The Surprise Ball Eco rolls in different directions and is very quiet at the same time. It will work well for cats of all sizes. There are 2 types – with a bell ball or with a ball filled with catnip.



Versatile fishing rod type cat toys. They are handmade. They are made of a 50 cm / 19.7 in long wooden st