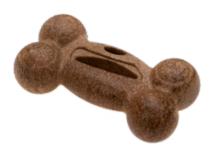

# **SNACKY BONE L**

has space for a treat

Index: 130342

16.5 CM

# **SNACKY BONE M**

has space for a treat

Index: 129691

11 CM