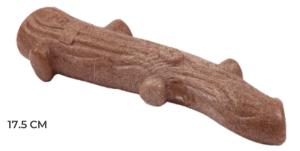

### NATURAL STICK

ideal for chewing

Index: 132371

### NATURAL STICK

ideal for chewing

Index: 132370

# **NATURAL** STICK

ideal for chewing