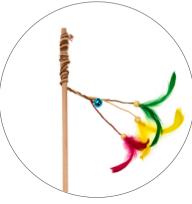

Versatile fishing rod type cat toys. They are handmade. They are made of a 50 cm / 19.7 in long wooden stick and elements attractive to cats – feathers, bells, beads and recycled natural corks. They have a jute cord that allows you to play interactively with your pet and stimulate its hunting instinct. They come in a choice of 6 options.

safe for animals

rolling

sustainable production

handmade

wooden stick

sustainable production

# SURPRISE BALL ECO CATNIP

Dark olive, green Index: 129734

+ RIBBON

Shades of beige and brown Index: 129736

50 CM

GAIA HANDMADE RATTAN BALL, **BEADS** + FEATHERS

Colour Mix Index: 129737

50 CM

GAIA **HANDMADE** PLASTIC BALL. **FEATHERS** 

+ BELL

Colour Mix Index: 129738

50 CM

GAIA **HANDMADE FEATHERS** + BELL

Colour Mix Index: 129739

50 CM

GAIA **HANDMADE RATTAN BALL** + FEATHERS

Colour Mix Index: 129740

50 CM

GAIA **HANDMADE** CORK **FEATHERS** 

hades of beige nd brown

hdex: 129782

50 CM

We want to invite you to join us in caring for our beloved pets and the planet. This will make you a vital part of Ecomfy.