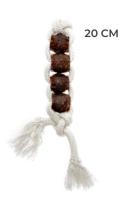

inspiring scent. They are all in a colour that draws from nature.



recycled wood



safe for animals



versatile





# **Woody Eco**

# **Ecomfy Toys**

# **DENTAL RING**

massages gums and clean teeth, great for playing fetch

Index: 129682



13 CM

# **SNACKY BALL**

has space for a treat Index: 129681



6.5 CM

# SNACKY BONE M / L

has space for a treat Index: 129685 / 129684



16.5 / 11 CM

# **DENTAL STICK**

massages gums, has space for a treat

Index: 129686



12.5 CM

# **DENTAL BONE**

massages gums and cleans teeth

Index: 129687 / 129689 / 129690



16.5 / 12.5 / 8.5 CM

# **NATURAL** STICK

ideal for chewing



# **TOOTHER** 6 EL

Index: 129742



# **TOOTHER 4 EL BONE**

Index: 129743



# **TOOTHER 6 EL BUTTERFLY**

Index: 129746



# **TOOTHER** 4 EL

Index: 129744





# Olive Eco

# 100% recycled 100% fun

Line of 6 dog toys of various shapes and features. Made from food-grade TPE plastic. The raw material is 100% recycled. The products are safe for pets and versatile – suitable for dogs of different sizes and preferences. High flexibility and ability to float on water are two of the main features of Olive Eco toys. Their colours all fall within shades of green.



recycled material



safe for animals



versatile



floating



# **Olive Eco**

# **Ecomfy Toys**



# **DENTAL RING**

massages gums and cleans teeth, great for playing fetch; has space for a few treats

Index: 129664

13 CM



15 CM

# **SNACKY CANDY**

massages gums, has space for a treat

Index: 129663



space for a few treats

Index: 129667



8.5 CM

# **SNACKY BALL**

space for