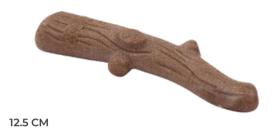

### NATURAL STICK

ideal for chewing

Index: 132371

### NATURAL STICK

ideal for chewing

Index: 132370

# **NATURAL** STICK

ideal for chewing