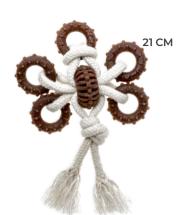

by their high flexibility and a fun-inspiring scent. They are all in a colour that draws from nature.



recycled wood



safe for animals



versatile





# **Woody Eco**

# **Ecomfy Toys**

# **DENTAL RING**

massages gums and clean teeth, great for playing fetch

Index: 129682



13 CM

# **SNACKY BALL**

has space for a treat Index: 129681



6.5 CM

# SNACKY BONE M / L

has space for a treat Index: 129685 / 129684



16.5 / 11 CM

# **DENTAL STICK**

massages gums, has space for a treat

Index: 129686



12.5 CM

# **DENTAL BONE**

massages gums and cleans teeth

Index: 129687 / 129689 / 129690



16.5 / 12.5 / 8.5 CM

# **NATURAL** STICK

ideal for chewing



# **TOOTHER** 6 EL

Index: 129742



# **TOOTHER 4 EL BONE**

Index: 129743



# **TOOTHER 6 EL BUTTERFLY**

Index: 129746



# **TOOTHER** 4 EL

Index: 129744





# Olive Eco

# 100% recycled 100% fun

Line of 6 dog toys of various shapes and features. Made from food-grade TPE plastic. The raw material is 100% recycled. The products are safe for pets and versatile – suitable for dogs of different sizes and preferences. High flexibility and ability to float on water are two of the main features of Olive Eco toys. Their colours all fall within shades of green.



recycled material



safe for animals



versatile



floating



# **Olive Eco**

# **Ecomfy Toys**



# **DENTAL RING**

massages gums and cleans teeth, great for playing fetch; has space for a few treats

Index: 129664

13 CM



15 CM

# **SNACKY CANDY**

massages gums, has space for a treat

Index: 129663



space for a few treats

Index: 129667