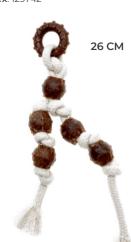

# SURPRISE BALL ECO CATNIP

Dark olive, green Index: 129734

+ RIBBON

Shades of beige and brown Index: 129736

50 CM

GAIA HANDMADE RATTAN BALL, **BEADS** + FEATHERS

Colour Mix Index: 129737

50 CM

GAIA **HANDMADE** PLASTIC BALL. **FEATHERS** 

+ BELL

Colour Mix Index: 129738

50 CM

GAIA **HANDMADE FEATHERS** + BELL

Colour Mix Index: 129739

50 CM

GAIA **HANDMADE RATTAN BALL** + FEATHERS

Colour Mix Index: 129740

50 CM

GAIA **HANDMADE** CORK **FEATHERS** 

hades of beige nd brown

hdex: 129782

50 CM

We want to invite you to join us in caring for our beloved pets and the planet. This will make you a vital part of Ecomfy.