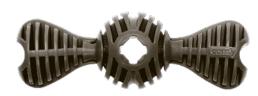

# **SNACKY BONE L**

has space for a treat

Index: 130342

16.5 CM

# **SNACKY BONE M**

has space for a treat

Index: 129691

11 CM