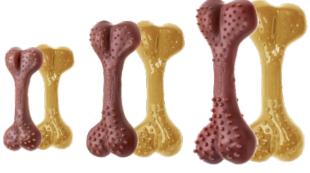

# Strong Dog Wood Eco

**Durability by nature** 

Line of 5 dog toys of various shapes and features. Made from a mixture of polypropylene and recycled wood. Safe for animals and super durable – ideal for dogs with strong jaws and who like to chew. They are all in a colour that draws from nature.

# **SNACKY BONE L**

has space for a treat

Index: 130342

16.5 CM

# **SNACKY BONE M**

has space for a treat

Index: 129691

11 CM