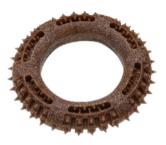

# **DENTAL RING**

massages gums and clean teeth, great for playing fetch

Index: 129682

13 CM