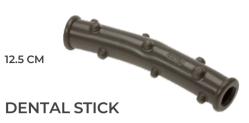

# **DENTAL STICK**

massages gums, has space for a treat

Index: 129686

12.5 CM