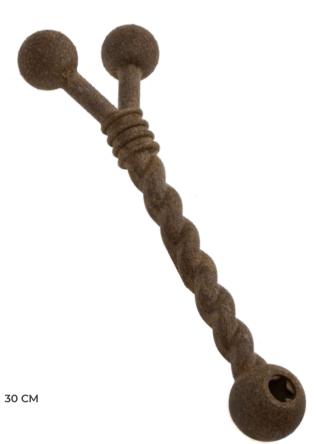

# Strong Dog Wood Eco

**Durability by nature** 

Line of 5 dog toys of various shapes and features. Made from a mixture of polypropylene and recycled wood. Safe for animals and super durable – ideal for dogs with strong jaws and who like to chew. They are all in a colour that draws from nature.



recycled wood



safe for animals



super long-lasting



for dogs with strong jaws



Scan or click to see the video



# **Strong Dog Wood Eco**

# **Ecomfy Toys**

# **TWISTER**

ideal for pulling play
Index: 129692



### NATURAL STICK

ideal for chewing

Index: 132371



### NATURAL STICK

ideal for chewing

Index: 132370



# **SNACKY BONE L**

has space for a treat

Index: 130342

16.5 CM



# **SNACKY BONE M**

has space for a treat

Index: 129691



11 CM

# Woody Eco

Closer to nature

Line of 14 dog toys of various shapes and features. Made from a mixture of food-grade TPE plastic and recycled wood. Safe for pets and versatile suitable for dogs of all sizes and preferences. Woody Eco products are characterised by their high flexibility and a fun-inspiring scent. They are all in a colour that draws from nature.



recycled wood



safe for animals



versatile





# **Woody Eco**

# **Ecomfy Toys**

# **DENTAL RING**

massages gums and clean teeth, great for playing fetch

Index: 129682



13 C