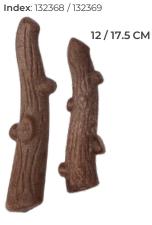

### NATURAL STICK

ideal for chewing

Index: 132371

### NATURAL STICK

ideal for chewing

Index: 132370

# **NATURAL** STICK

ideal for chewing