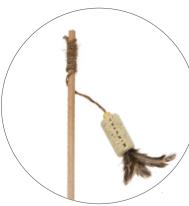

### NATURAL STICK

ideal for chewing

Index: 132371

### NATURAL STICK

ideal for chewing

Index: 132370

# **NATURAL** STICK

ideal for chewing

Versatile fishing rod type cat toys. They are handmade. They are made of a 50 cm / 19.7 in long wooden stick and elements attractive to cats – feathers, bells, beads and recycled natural corks. They have a jute cord that allows you to play interactively with your pet and stimulate its hunting instinct. They come in a choice of 6 options.