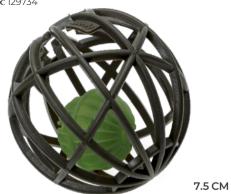

# **SNACKY CANDY**

massages gums, has space for a treat

Index: 129657

15 CM

Surprise Ball Eco

Openwork ball toy for cats with a small ball inside. Its flexible exterior is made from 100% recycled, food-grade TPE raw materials. The Surprise Ball Eco rolls in different directions and is very quiet at the same time. It will work well for cats of all sizes. There are 2 types – with a bell ball or with a ball filled with catnip.

### SURPRISE BALL ECO BELL

Dark olive, yellow Index: 129733

# SURPRISE BALL ECO CATNIP

Dark olive, green Index: 129734

+ RIBBON

Shades of beige and brown Index: 129736

50 CM

GAIA HANDMADE RATTAN BALL, **BEADS** + FEATHERS

Colour Mix Index: 129737

50 CM