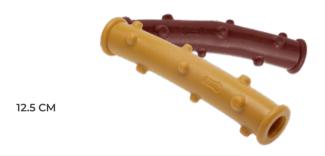

# **DENTAL STICK**

massages gums, has space for a treat

Index: 129686

12.5 CM