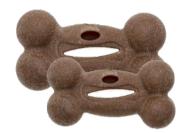

# **SNACKY BONE L**

has space for a treat

Index: 130342

16.5 CM

# **SNACKY BONE M**

has space for a treat

Index: 129691

11 CM