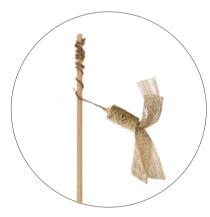

Versatile fishing rod type cat toys. They are handmade. They are made of a 50 cm / 19.7 in long wooden stick and elements attractive to cats – feathers, bells, beads and recycled natural corks. They have a jute cord that allows you to play interactively with your pet and stimulate its hunting instinct. They come in a choice of 6 options.

# SURPRISE BALL ECO CATNIP

Dark olive, green Index: 129734

+ RIBBON

Shades of beige and brown Index: 129736

50 CM

GAIA HANDMADE RATTAN BALL, **BEADS** + FEATHERS

Colour Mix Index: 129737

50 CM