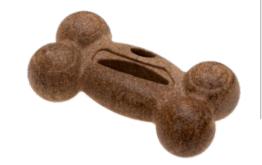

# **SNACKY BONE L**

has space for a treat

Index: 130342

16.5 CM

# **SNACKY BONE M**

has space for a treat

Index: 129691

11 CM