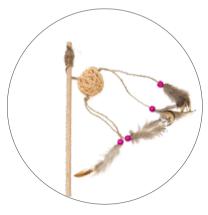

Versatile fishing rod type cat toys. They are handmade. They are made of a 50 cm / 19.7 in long wooden stick and elements attractive to cats – feathers, bells, beads and recycled natural corks. They have a jute cord that allows you to play interactively with your pet and stimulate its hunting instinct. They come in a choice of 6 options.

# SURPRISE BALL ECO CATNIP

Dark olive, green Index: 129734

+ RIBBON

Shades of beige and brown Index: 129736

50 CM

GAIA HANDMADE RATTAN BALL, **BEADS** + FEATHERS

Colour Mix Index: 129737

50 CM

GAIA **HANDMADE** PLASTIC BALL. **FEATHERS** 

+ BELL

Colour Mix Index: 129738

50 CM

GAIA **HANDMADE FEATHERS** + BELL

Colour Mix Index: 129739

50 CM

GAIA **HANDMADE RATTAN BALL** + FEATHERS