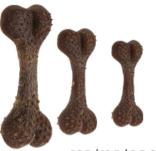

# **SNACKY BONE L**

has space for a treat

Index: 130342

16.5 CM

# **SNACKY BONE M**

has space for a treat

Index: 129691

11 CM