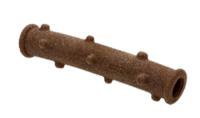

# **DENTAL STICK**

massages gums, has space for a treat

Index: 129686

12.5 CM