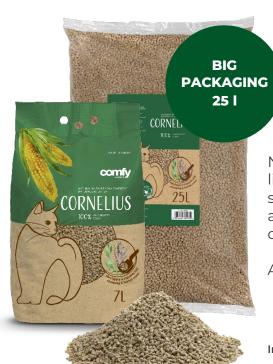

### Cornelius

#### 100% corn

Natural corn litter for cats – it is the perfect filling for every pet's litter box. It clumps perfectly, does not dust and does not stick to the cat's fur. It is biodegradable – it can be flushed down in the toilet (in single lumps) and composted. Choose from a natural version (pure corn) and with the addition of a pleasant aroma of herbs. Available in comfortable 7-litre and 25-litre bags.

## Cornelius Natural corn litter

#### **Natural**

RIG PACKAGING 25 I

CORNELIUS

25 I

Availa and 2

Natural, super-absorbent corn litter, clumps well and does not stick to the fur.

Available in 7 liter and 25 liter bags.

Index: 124020, 124781

#### Herbal

Natural, super-absorbent corn litter, clumps well and does not stick to the fur. The aroma of herbs additionally masks unpleasant odors from the litter box.

Available in 7 liter and 25 liter bags.